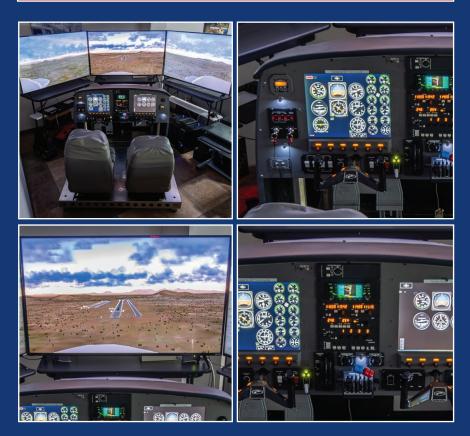

# Precision Flight Controls CAT IV MFD (AATD)

### **FEATURES**

Configurable analog gauge and G1000 panels.

#### DESCRIPTION

For over 30 years, Precision Flight Controls (PFC) has been engineering and manufacturing custom flight simulators for General and Commercial and Military Aviation, providing precision quality, affordability, and FAA approved AATD simulators. The Precision Flight Controls CAT IV MFD is a fully functional procedural system. It can emulate a variety of single-engine and multi-engine aircraft.